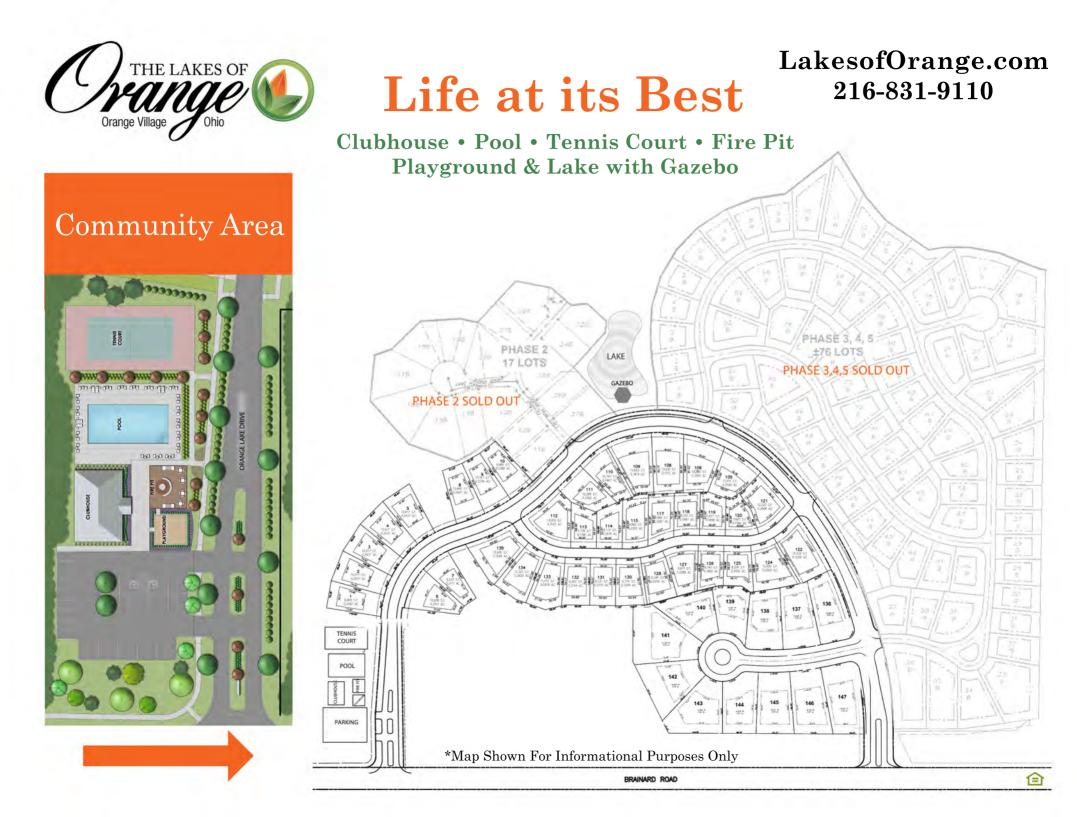

- Single Family Homesites
- Orange School District
- 25-acre conservation reserve with stream and walking trail
- Homes will be custom built to the nationally recognized energy-efficient, green and sustainable standards