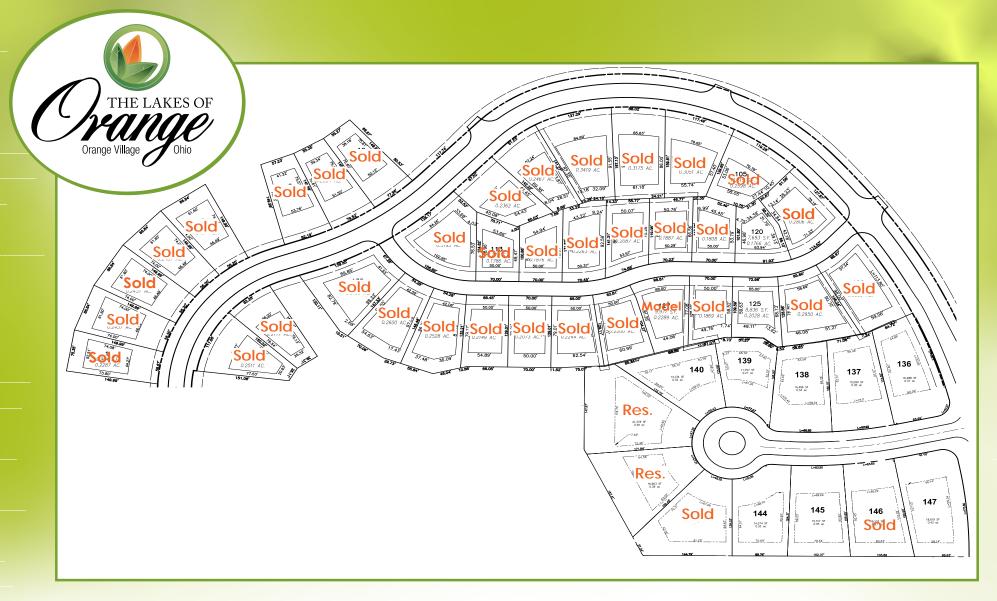

## Available Homesites Phase I

120. \$182,500 125. \$197,500 127. Model

## Available Homesites Phase VI

| 136 | \$253,500 | 142 | \$325,000 |
|-----|-----------|-----|-----------|
| 137 | \$283,500 | 144 | \$290,000 |
| 138 | \$273,500 | 145 | \$290,000 |
| 139 | \$273,500 | 147 | \$290,000 |
| 140 | \$290,000 |     |           |
| 141 | \$320,000 |     |           |
|     |           |     |           |

\* Prices are subject to change without notice.

\* Prices are for individuals building with Kertes Homes Only.